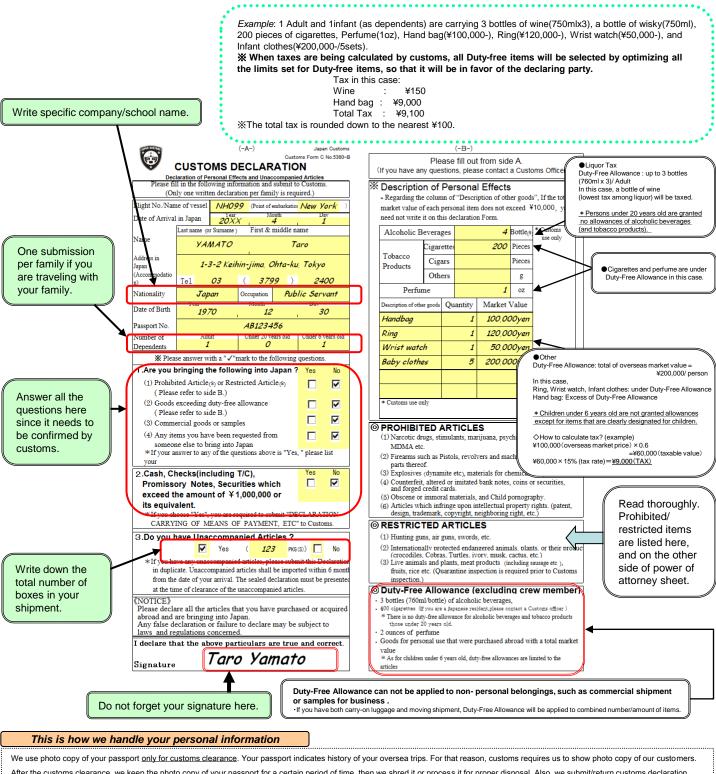

## **Customs Clearance Form Sample**

When you are entering Japan, please submit two "Customs Declaration Form" (Fill out both sides, A and B) to Customs. *Please do not forget to submit them. You can not submit them once you pass through the customs counter.* 