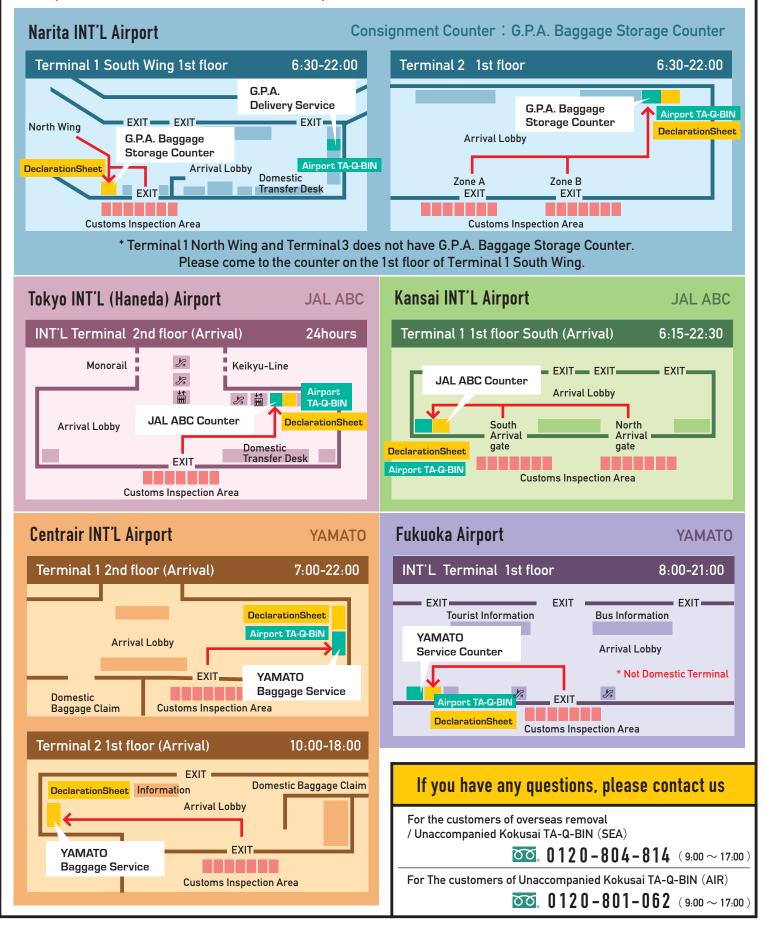

## **Information about YAMATO counter**

Please hand over the declaration sheet with customs stamp to the YAMATO counter at the arrival airport. Please be careful that the business hours of the counters, and the placements of declaration sheets and Airport Ta-Q-Bin counters differ in each airport.