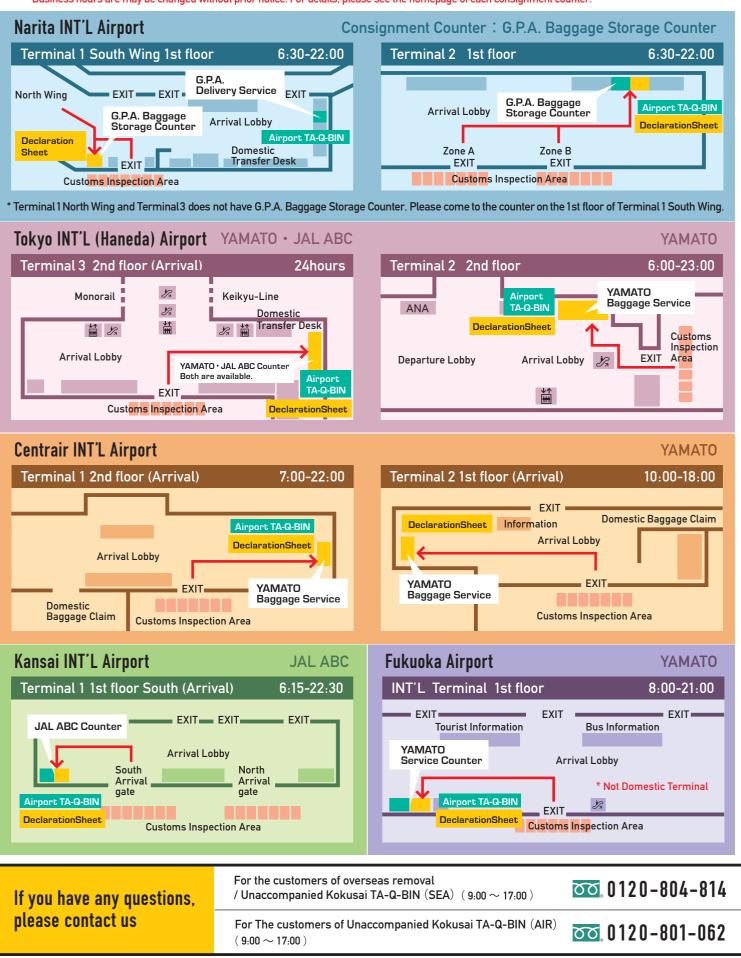

Please hand over the declaration sheet with customs stamp to the YAMATO counter at the arrival airport.

Please be careful that the business hours of the counters, and the placements of declaration sheets and Airport Ta-Q-Bin counters differ in each airport. Business hours are may be changed without prior notice. For details, please see the homepage of each consignment counter.